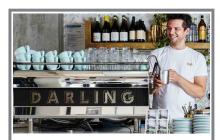

Wood Accent Kits Upgrade the Barista experience with locally-made wood portafilters, group top and steam handles.

Vinyl Graphics Add a signature logo or graphic that captures your brand in a memorable way for customers.

#### **VINYL GRAPHICS**

Make your mark or send a message with full color, laser-cut vinyl graphic decals.

However you choose to apply them, decals are a great way to reinforce your brand and show the personality that makes your setup unique.

**Ready to Get Creative?** Head Online!

- → Vector-based artwork file required
- $\rightarrow$  Side and back panel placement options available

**Brushed Steel** Inner Back Panel Inner Back Panel

Mirror Finish Steel Powdercoated Steel Powdercoated Steel Inner Back Panel Lower Side Panel