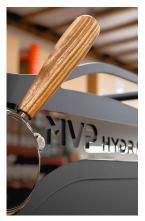

Wood Accent Kits Upgrade the Barista experience with locally-made wood portafilters, group top and steam handles.

Vinyl Graphics Add a signature logo or graphic that captures your brand in a memorable way for customers.

#### WOOD ACCENT KITS

The look and feel of our unique wood accents add a signature touch to your machine.

All are made from carefully selected hardwoods, bespoke crafted, and guaranteed to perform year-after-year through countless cycles.

- → Hand-crafted to order and truly unique
- $\rightarrow$  Kit your new machine or retrofit an existing one
- $\rightarrow$  Kits include portafilters, steam and grouphead handles

Maple

Jatoba Zebra