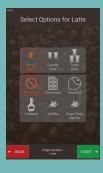

#### SWEETEN THE DEAL.

With the patented EspressJet flavor system, you can serve up to 6 flavors of beverages. You can set them up at the get go or leave space for a limited time offering flavor. The infusion of the flavors into the milk, allows for consistent beverages every time...with no need to stir. The flavor quick disconnect tubes make cleaning easy and convenient.