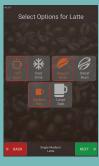

#### 10" TOUCH SCREEN MAKES ORDERING A SNAP.

Easily calibrate your machine to fit your business perfectly. From custom cup sizing, to intuitive drink selections, this touch screen helps you serve up delicious beverages that are tailored to your brand and your customers. Customized graphics can be incorporated to better reflect your program.

#### QUALITY IN THE CUP.

The Xpress Touch system provides consistent brewing tantamount to the talent of a highly trained barista. With its rich technical functionality, you can make drinks to your exact specifications; choosing from grind, extraction, temperature, volume and flavor profile to please even the pickiest palate and to ensure brand integrity.