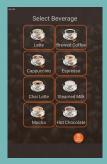

#### 10" TOUCH SCREEN MAKES ORDERING A SNAP.

Easily calibrate your machine to fit your business perfectly. From custom cup sizing, to intuitive drink selections, this touch screen helps you serve up delicious beverages that are tailored to your brand and your customers. Customized graphics can be incorporated to better reflect your program.

If you want to offer a full menu of beverages, the **Xpress Touch 6** is the model for you. This model offers the basic menu (espresso, Americano or Brewed Coffee, Lattes, Cappuccinos, steamed milk and hot water) plus up to 6 flavors. Using our patented EspressJet Flavor Systems to infuse flavors directly into the beverages, you can offer delicious beverages like Vanilla Latte, Caramel Mocha, Chai Latte, etc all at the touch of the screen. This model offers hot and iced beverages, 2 types of milk, 2 types of espresso, and up to 6 flavors.