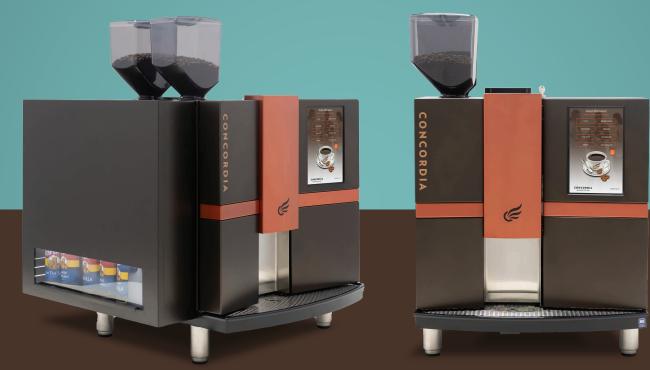

## THE FASTEST BEVERAGE SYSTEM. PERIOD.

The Xpress Touch 6 system brings technology, speed, and café quality beverages to you and your customers in one simple to use machine. Delighting both self-serve and attended operations with the greatest variety of beverages, this system can deliver over 1,000 different drink combinations. A 12 oz beverage takes less than 25 seconds!

If you want to offer a full menu of beverages, the **Xpress Touch 6** is the model for you. This model offers the basic menu (espresso, Americano or Brewed Coffee, Lattes, Cappuccinos, steamed milk and hot water) plus up to 6 flavors. Using our patented EspressJet Flavor Systems to infuse flavors directly into the beverages, you can offer delicious beverages like Vanilla Latte, Caramel Mocha, Chai Latte, etc all at the touch of the screen. This model offers hot and iced beverages, 2 types of milk, 2 types of espresso, and up to 6 flavors.

The built in refrigerator offers 2 types of milk. If you only want to offer 1 milk type, then add a second jug so that when the 1st one runs out, you have a backup.

#### **Xpress Touch 6:**

Dimensions 23.8in W x 26.9in D x 36.5in H

#### **Xpress Touch 6 with flavor stations:**

Dimensions 30in W x 30in D x 36.5in H

Weight 245lbs net/111kg net

200-240VAC, 30Amp Electric

dedicated circuit

Water Min 30psi, Max 100psi,

25gal per/hr flow

3/4in indirect drain Drain