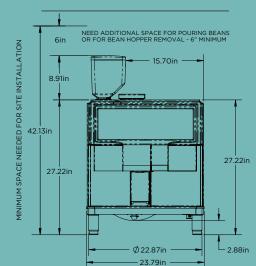

**FRONT VIEW** 

#### **Xpress Touch 6:**

Dimensions 23.8in W x 26.9in D x 36.5in H

#### **Xpress Touch 6 with flavor stations:**

Dimensions 30in W x 30in D x 36.5in H

Weight 245lbs net/111kg net

200-240VAC, 30Amp Electric

dedicated circuit

Water Min 30psi, Max 100psi,

25gal per/hr flow

3/4in indirect drain Drain