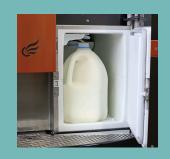

The built in refrigerator offers 2 types of milk. If you only want to offer 1 milk type, then add a second jug so that when the 1st one runs out, you have a backup.