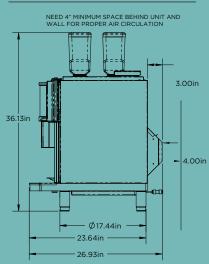

#### **LEFT SIDE VIEW**

Note: Please refer to the installation checklist for more detailed information on installation requirements.

#### **Xpress Touch 6:**

Dimensions 23.8in W x 26.9in D x 36.5in H

#### **Xpress Touch 6 with flavor stations:**

Dimensions 30in W x 30in D x 36.5in H

Weight 245lbs net/111kg net

200-240VAC, 30Amp Electric

dedicated circuit

Water Min 30psi, Max 100psi,

25gal per/hr flow

3/4in indirect drain Drain