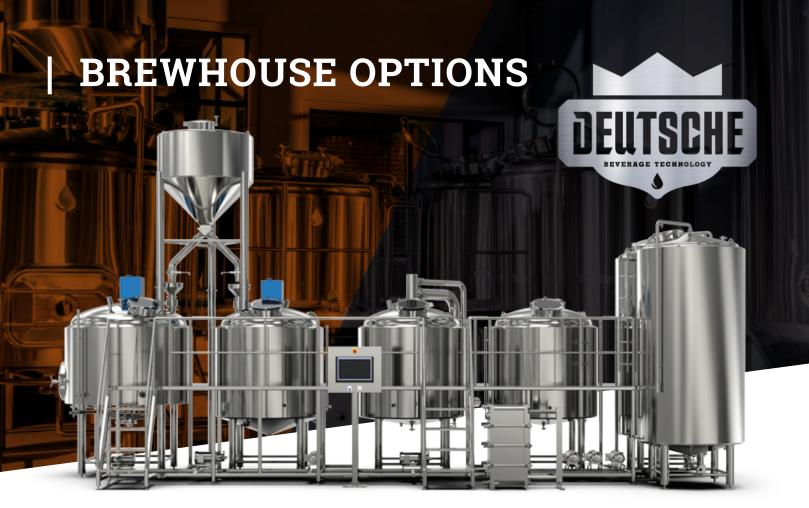

## Standard:

- SPX C-Series Pumps
- LED Lights
- ABB Motors
- Variable Frequency drives on all motors
- Siemens Controls
- Mash Mixers
- Lauter Rakes and Plows
- Custom Glass Manways
- IFM Flow Meters
- IFM Temp Probes
- Granzow Solenoids
- UL Rated Components
- On-site Project Management
- Pressure Testing of cladding and jackets
- Customization of tanks and platform
- Custom Process Flow Design
- Tangential Ports
- Modular Designs
- Wort Grant

## **Options:**

- Lifting Rakes
- Automated Blending Valve
- Auto Knock-Out
- Level sensors
- Specific Gravity Monitoring
- Internal or External Calandra Intelligent Vessel Technology (Specific Gravity & Forced
- Carbonation Monitoring & Automation)
- SPX Automated Process Valves & Digital Mixing Valves
- **Automated CIP**
- Automated Grain/Raw Materials Management
- Xeric Grain Out pumps & Spent Grain management systems
- Additional Flow Control
- **Powered Steam Condensers**
- Yeast Inoculation Vessels
- Hop Backs
- Boil over protection
- And More