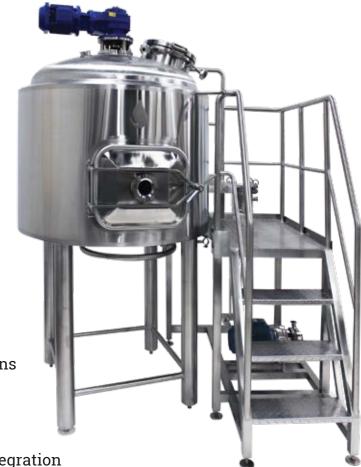

## COLD BREW COFFEE

HIGH CAPACITY COLD BREW PRODUCTION

- ASME filter housing for step-down filtration
- Custom Sizes from 150 gallons up to 2,000+ gallons
- Side Manway for discharge with sight glass
- Top Coffee Ground Hydrator
- Customizable pipe configuration for modular integration
- ▲ Lauter design allows extracted solubles through false bottom
- Unique Rake & Plow configuration for improved steeping & efficient spent material removal
- ♦ Two in one Lauter/Steep design for shorter batch times & added extraction
- Multiple CIP Rotary Spray Devices
- SPX C series pump
- Brushed 304 Stainless Steel