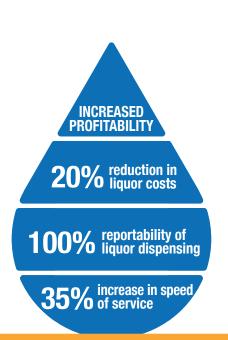

## **SkyFlow Liquor Management System**

SkyFlow your bar for exceptional profits in stadiums and entertainment centers

- Increase your profits from liquor sales at stadiums, entertainment centers, and bars of all size
- Precision pour spouts, with four programmable sizes
- Transmit real-time data tracking saves thousands of dollars in liquor loss and unrecorded sales
- Prevent over pours and mis-pours
- Provides a consistent drink from every bar, from every bartender, every time!

### **Get real-time reports**

- Trackability, issue diagnosis, operational accountability
- Daily, weekly, & monthly
- By shift
- By event
- By bartender