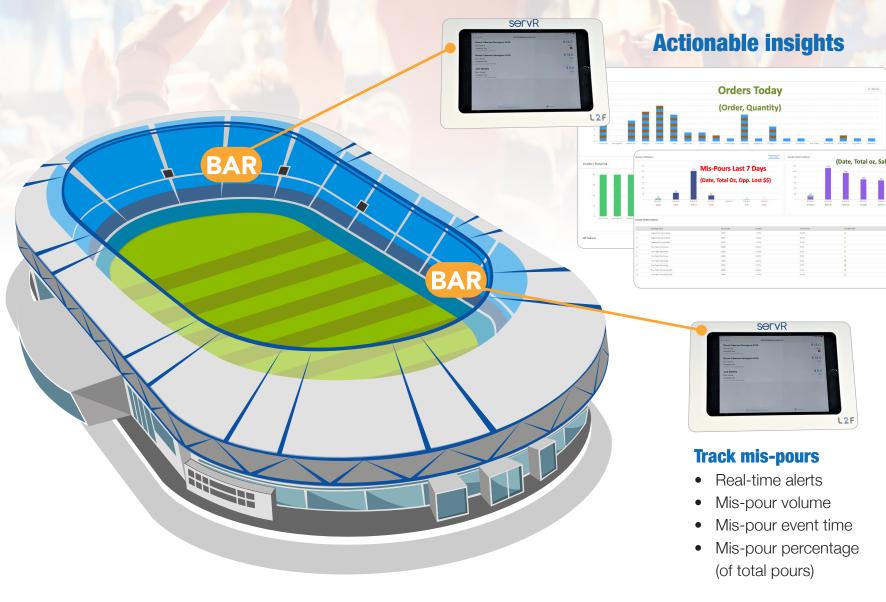

### **Get real-time reports**

- Trackability, issue diagnosis, operational accountability
- Daily, weekly, & monthly
- By shift
- By event
- By bartender