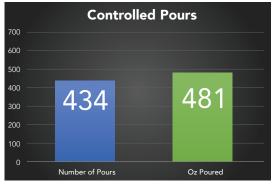

quor-dispensing technology



We manage the drinks, so you can manage your fans!

## **SkyFlow Liquor Management System**

SkyFlow your bar for exceptional profits in stadiums and entertainment centers

- Increase your profits from liquor sales at stadiums, entertainment centers, and bars of all size
- Precision pour spouts, with four programmable sizes
- Transmit real-time data tracking saves thousands of dollars in liquor loss and unrecorded sales
- Prevent over pours and mis-pours
- Provides a consistent drink from every bar, from every bartender, every time!



**SkyFlo-when every drop counts** 



### **Get real-time reports**

- Trackability, issue diagnosis, operational accountability
- Daily, weekly, & monthly
- By shift
- By event
- By bartender

#### Free vs. Controlled Pours