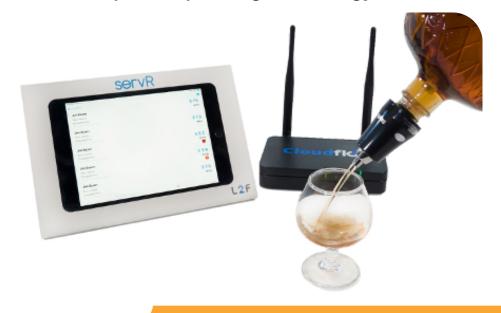

# The World's Most Advanced Bar Management System

Leading edge wireless, fully programmable liquor-dispensing technology

We manage the drinks, so you can manage your fans!

## **SkyFlow Liquor Management System**

SkyFlow your bar for exceptional profits in stadiums and entertainment centers

- Increase your profits from liquor sales at stadiums, entertainment centers, and bars of all size
- Precision pour spouts, with four programmable sizes
- Transmit real-time data tracking saves thousands of dollars in liquor loss and unrecorded sales
- Prevent over pours and mis-pours
- Provides a consistent drink from every bar, from every bartender, every time!

**SkyFlo-when every drop counts** 