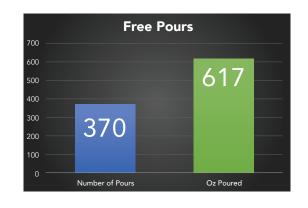

liquor-dispensing technology



We manage the drinks, so you can manage your fans!

## **SkyFlow Liquor Management System**

SkyFlow your bar for exceptional profits in stadiums and entertainment centers

- Increase your profits from liquor sales at stadiums, entertainment centers, and bars of all size
- Precision pour spouts, with four programmable sizes
- Transmit real-time data tracking saves thousands of dollars in liquor loss and unrecorded sales
- Prevent over pours and mis-pours
- Provides a consistent drink from every bar, from every bartender, every time!



**SkyFlo-when every drop counts** 



### **Get real-time reports**

- Trackability, issue diagnosis, operational accountability
- Daily, weekly, & monthly
- By shift
- By event
- By bartender

#### Free vs. Controlled Pours