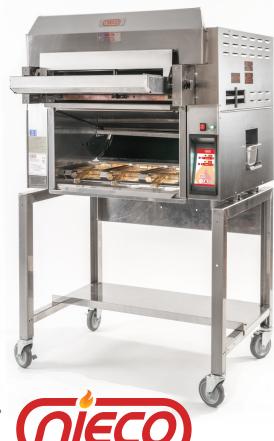

en Can Count On

Whether you're planning for a single cafe, a QSR chain, an amusement park or stadium, or a ghost kitchen, Nieco has the flexible, flavorful solution for you.

- Automatic broiling speeds service, supporting traditional dining, to-go and delivery, as well as catering and meal prep
- Optimizes Labor on the cooking line
- Fast, consistent & flavorful results, reduces food waste
- Saves energy, reduces up to 90% cooking emissions
- IoT capable, programmable touch screen controls for easy operation, training and added flexibility
- Offered in a variety of flow and feeder configurations
- Premium quality, long-lasting equipment, simple to maintain
- Nieco equipment is backed by a worldwide sales and service network, with local parts inventories and 24-hour emergency service.





AUTOMATIC BROILERS