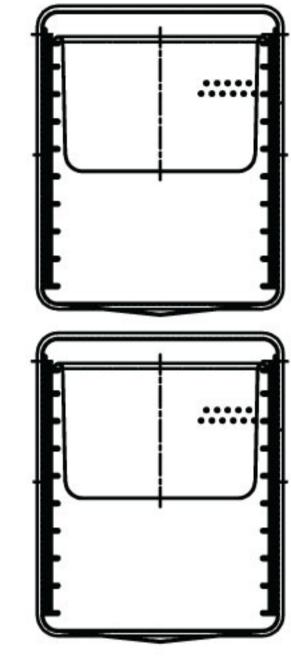

#### SX-10G3, SX-55EC & GSX-10HE

1 pans 8 inch per compartment 2 pans/ steamer

COMP 2

SX-7G3 & SX-34EC

6 pans 1.25 inch per compartment 1 8 pans 1.25 inch per compartment 2 14 pans/ steamer

SX-7G3 & SX-34EC