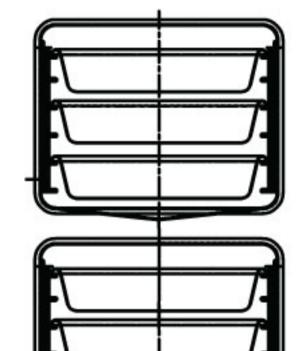

# PAN CAPACITY GUIDE

COMP 1







### SX-10G3, SX-55EC & GSX-10HE

10 pans 1.25 inch per compartment 20 pans/ steamer

SX-10G3, SX-55EC & GSX-10HE

5 pans 2.5 inch per compartment 10 pans/ steamer





## SX-10G3, SX-55EC & GSX-10HE

3 pans 4 inch per compartment 6 pans/ steamer





#### SX-10G3, SX-55EC & GSX-10HE

2 pans 6 inch per compartment 4 pans/ steamer

#### SX-10G3, SX-55EC & GSX-10HE

1 pans 8 inch per compartment 2 pans/ steamer







COMP 2



SX-7G3 & SX-34EC

6 pans 1.25 inch per compartment 1 8 pans 1.25 inch per compartment 2 14 pans/ steamer



SX-7G3 & SX-34EC

3 pans 2.5 inch per compartment 1 4 pans 2.5 inch per compartment 2 7 pans/ steamer



SX-7G3 & SX-34EC

2 pan 4 inch per compartment 1 2 pan 4 inch per compartment 2 4 pans/ steamer





# SX-7G3 & SX-34EC

1 pan 8 inch per compartment 1 1 pan 8 inch per compartment 2 2 pans/ steamer



CX-16 & GSX-16HE

16 pans 1.25 inch per compartment 32 pans/ steamer



# CX-16 & GSX-16HE

8 pans 2.5 inch per compartment 16 pans/ steamer



# CX-16 & GSX-16HE

4 pans 4 inch per compartment 8 pans/ steamer



CX-16 & GSX-16HE

2 pans 6 inch per compartment 4 pans/ steamer

CX-16 & GSX-16HE

2 pans 8 inch per compartment 4 pans/ steamer



CX-24

CX-24

**CX-24**