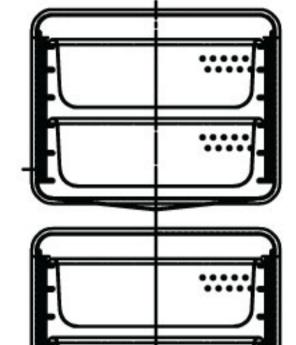

### SX-10G3, SX-55EC & GSX-10HE

10 pans 1.25 inch per compartment 20 pans/ steamer

SX-10G3, SX-55EC & GSX-10HE

5 pans 2.5 inch per compartment 10 pans/ steamer