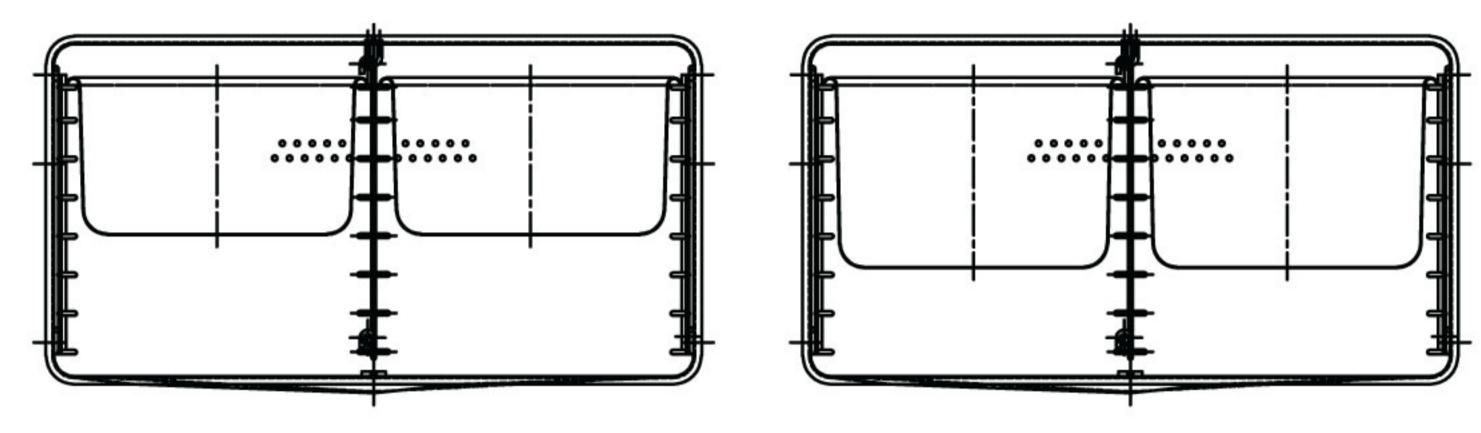

#### SX-10G3, SX-55EC & GSX-10HE

2 pans 6 inch per compartment 4 pans/ steamer

#### SX-10G3, SX-55EC & GSX-10HE

1 pans 8 inch per compartment 2 pans/ steamer

COMP 2

SX-7G3 & SX-34EC

6 pans 1.25 inch per compartment 1 8 pans 1.25 inch per compartment 2 14 pans/ steamer

SX-7G3 & SX-34EC