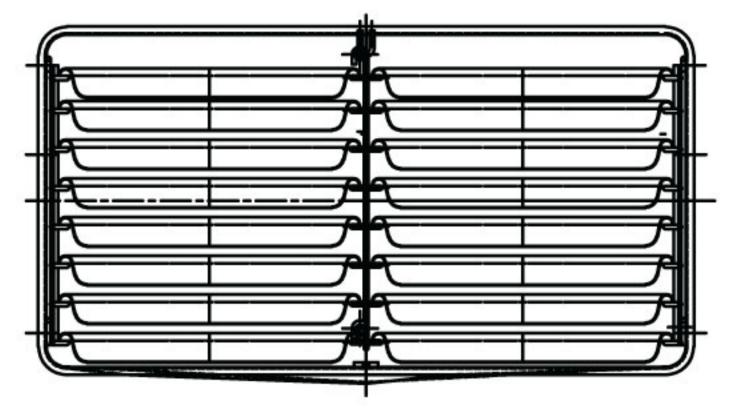

**CX-24** 

24 pans 1.25 inch per compartment 48 pans/ steamer 12 pans 2.5 inch per compartment 24 pans/ steamer 8 pans 4 inch per compartment 16 pans/ steamer

CX-24

- 4 pans 6 inch per compartment
- 8 pans/ steamer