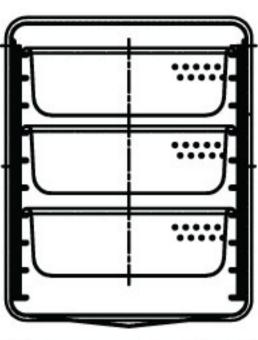

3 pans 2.5 inch per compartment 1 4 pans 2.5 inch per compartment 2 7 pans/ steamer

SX-7G3 & SX-34EC

2 pan 4 inch per compartment 1 2 pan 4 inch per compartment 2 4 pans/ steamer