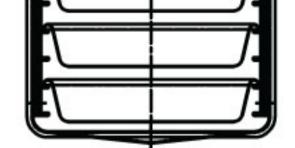

# PAN CAPACITY GUIDE

COMP 1







### SX-10G3, SX-55EC & GSX-10HE

10 pans 1.25 inch per compartment 20 pans/ steamer

SX-10G3, SX-55EC & GSX-10HE

5 pans 2.5 inch per compartment 10 pans/ steamer





## SX-10G3, SX-55EC & GSX-10HE

3 pans 4 inch per compartment 6 pans/ steamer





#### SX-10G3, SX-55EC & GSX-10HE

2 pans 6 inch per compartment 4 pans/ steamer

#### SX-10G3, SX-55EC & GSX-10HE

1 pans 8 inch per compartment 2 pans/ steamer







COMP 2



SX-7G3 & SX-34EC

6 pans 1.25 inch per compartment 1 8 pans 1.25 inch per compartment 2 14 pans/ steamer



SX-7G3 & SX-34EC

3 pans 2.5 inch per compartment 1 4 pans 2.5 inch per compartment 2 7 pans/ steamer



SX-7G3 & SX-34EC

2 pan 4 inch per compartment 1 2 pan 4 inch per compartment 2 4 pans/ steamer





# SX-7G3 & SX-34EC

1 pan 8 inch per compartment 1 1 pan 8 inch per compartment 2 2 pans/ steamer



CX-16 & GSX-16HE

16 pans 1.25 inch per compartment 32 pans/ steamer



# CX-16 & GSX-16HE

8 pans 2.5 inch per compartment 16 pans/ steamer



# CX-16 & GSX-16HE

4 pans 4 inch per compartment 8 pans/ steamer



CX-16 & GSX-16HE

2 pans 6 inch per compartment 4 pans/ steamer

CX-16 & GSX-16HE

2 pans 8 inch per compartment 4 pans/ steamer



CX-24

CX-24

**CX-24** 

24 pans 1.25 inch per compartment 48 pans/ steamer 12 pans 2.5 inch per compartment 24 pans/ steamer 8 pans 4 inch per c