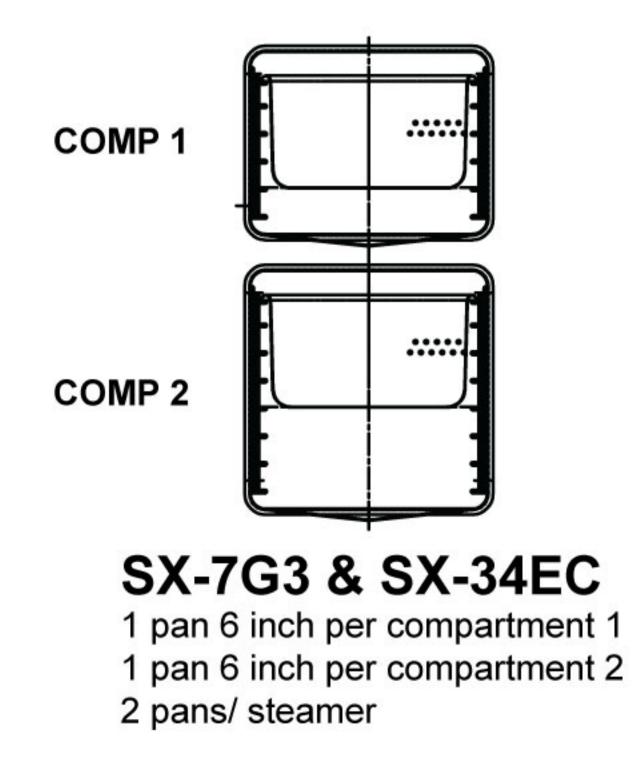

# SX-7G3 & SX-34EC

1 pan 8 inch per compartment 1 1 pan 8 inch per compartment 2 2 pans/ steamer

CX-16 & GSX-16HE

16 pans 1.25 inch per compartment 32 pans/ steamer