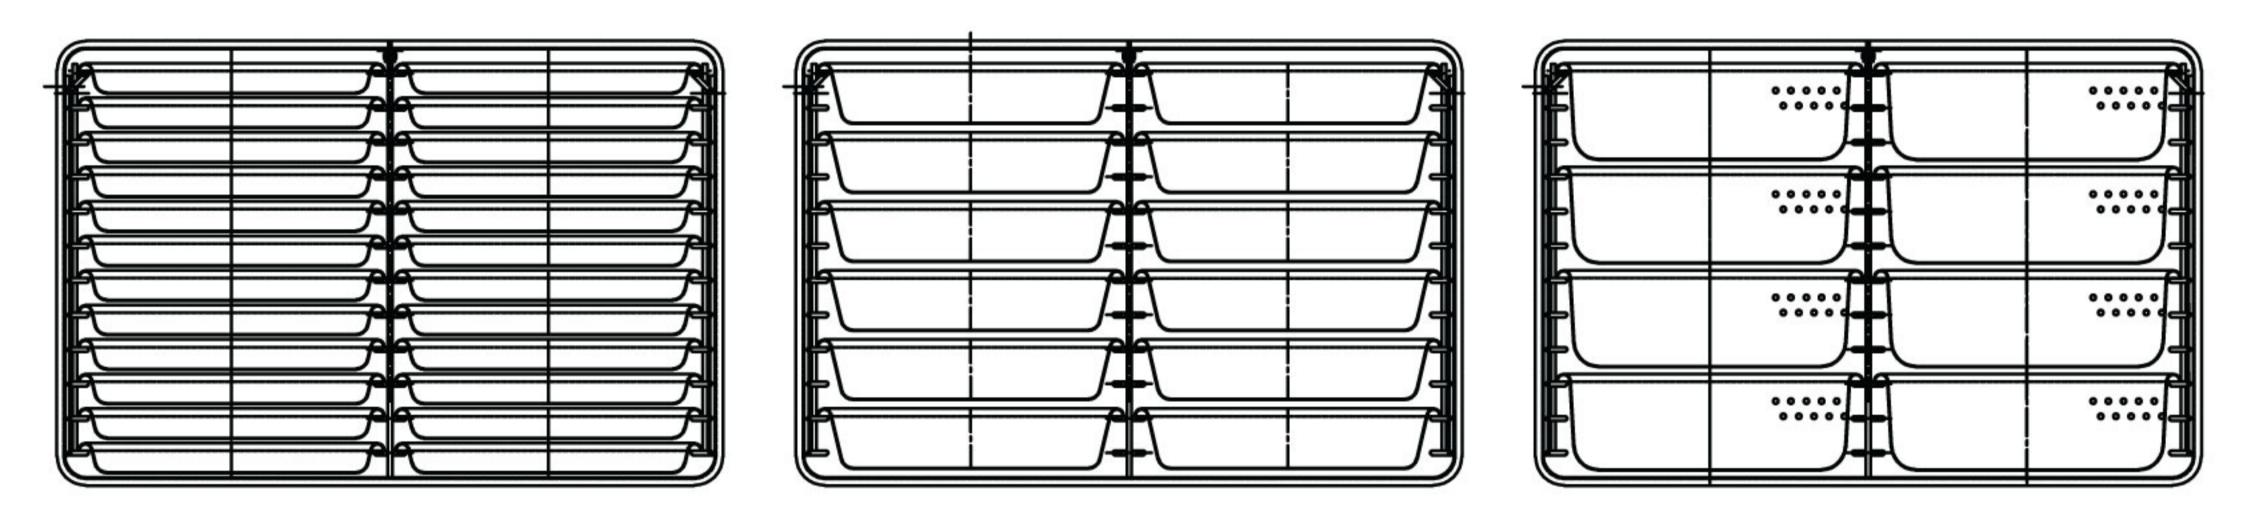

**CX-24** 

24 pans 1.25 inch per compartment 48 pans/ steamer 12 pans 2.5 inch per compartment 24 pans/ steamer 8 pans 4 inch per compartment 16 pans/ steamer

CX-24

- 4 pans 6 inch per compartment
- 8 pans/ steamer