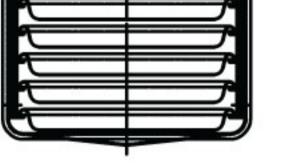

### SX-10G3, SX-55EC & GSX-10HE

10 pans 1.25 inch per compartment 20 pans/ steamer

SX-10G3, SX-55EC & GSX-10HE

5 pans 2.5 inch per compartment 10 pans/ steamer