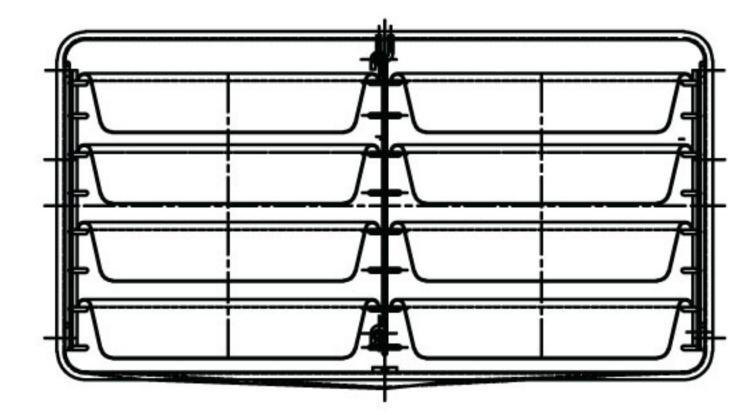

**CX-24** 

24 pans 1.25 inch per compartment 48 pans/ steamer 12 pans 2.5 inch per compartment 24 pans/ steamer 8 pans 4 inch per compartment 16 pans/ steamer

CX-24

- 4 pans 6 inch per compartment
- 8 pans/ steamer

#### CX-24

4 pans 8 inch per compartment 8 pans/ steamer