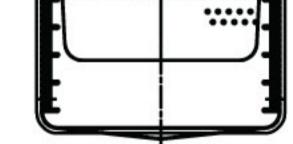

# PAN CAPACITY GUIDE

COMP 1







### SX-10G3, SX-55EC & GSX-10HE

10 pans 1.25 inch per compartment 20 pans/ steamer

SX-10G3, SX-55EC & GSX-10HE

5 pans 2.5 inch per compartment 10 pans/ steamer





## SX-10G3, SX-55EC & GSX-10HE

3 pans 4 inch per compartment 6 pans/ steamer





#### SX-10G3, SX-55EC & GSX-10HE

2 pans 6 inch per compartment 4 pans/ steamer

#### SX-10G3, SX-55EC & GSX-10HE

1 pans 8 inch per compartment 2 pans/ steamer







COMP 2



SX-7G3 & SX-34EC

6 pans 1.25 inch per compartment 1 8 pans 1.25 inch per compartment 2 14 pans/ steamer



SX-7G3 & SX-34EC

3 pans 2.5 inch per compartment 1 4 pans 2.5 inch per compartment 2 7 pans/ steamer



SX-7G3 & SX-34EC

2 pan 4 inch per compartment 1 2 pan 4 inch per compartment 2 4 pans/ steamer





# SX-7G3 & SX-34EC

1 pan 8 inch per compartment 1 1 pan 8 inch per compartment 2 2 pans/ steamer



CX-16 & GSX-16HE

16 pans 1.25 inch per compartment 32 pans/ steamer



# CX-16 & GSX-16HE

8 pans 2.5 inch per compartment 16 pans/ steamer



# CX-16 & GSX-16HE

4 pans 4 inch per compartment 8 pans/ steamer



CX-16 & GSX-16HE

2 pans 6 inch per compartment 4 pans/ steamer

CX-16 & GSX-16HE

2 pans 8 inch per compartment 4 pans/ steamer



CX-24

CX-24

**CX-24** 

24 pans 1.25 inch per compartment 48 pans/ steamer 12 pans 2.5 inch per compartment 24 pans/ steamer 8 pans 4 inch per compartment 16 pans/ steamer





CX-24

- 4 pans 6 inch per compartment
- 8 pans/ steamer

#### CX-24

4