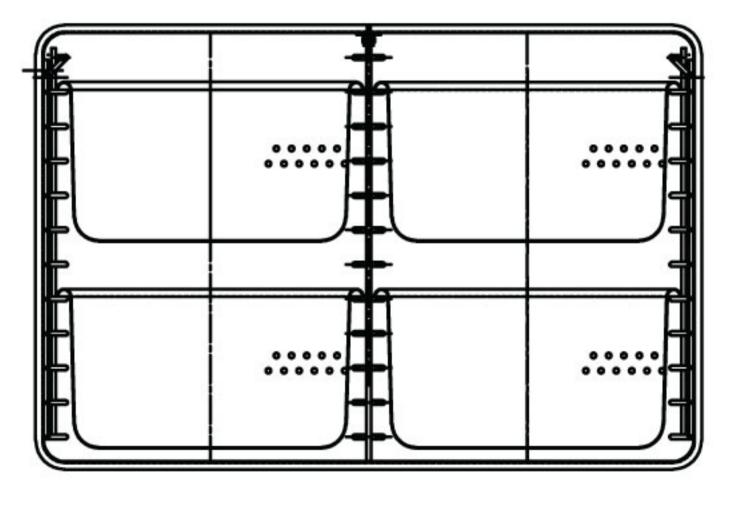

5 inch per compartment 1 4 pans 2.5 inch per compartment 2 7 pans/ steamer



SX-7G3 & SX-34EC

2 pan 4 inch per compartment 1 2 pan 4 inch per compartment 2 4 pans/ steamer





# SX-7G3 & SX-34EC

1 pan 8 inch per compartment 1 1 pan 8 inch per compartment 2 2 pans/ steamer



CX-16 & GSX-16HE

16 pans 1.25 inch per compartment 32 pans/ steamer



# CX-16 & GSX-16HE

8 pans 2.5 inch per compartment 16 pans/ steamer



# CX-16 & GSX-16HE

4 pans 4 inch per compartment 8 pans/ steamer



CX-16 & GSX-16HE

2 pans 6 inch per compartment 4 pans/ steamer

CX-16 & GSX-16HE

2 pans 8 inch per compartment 4 pans/ steamer



CX-24

CX-24

**CX-24** 

24 pans 1.25 inch per compartment 48 pans/ steamer 12 pans 2.5 inch per compartment 24 pans/ steamer 8 pans 4 inch per compartment 16 pans/ steamer





CX-24

- 4 pans 6 inch per compartment
- 8 pans/ steamer

#### CX-24

4 pans 8 inch per compartment 8 pans/ steamer