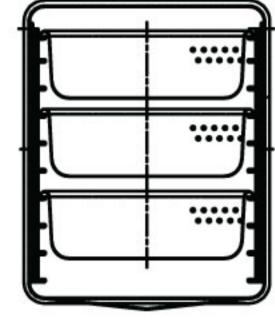

3 pans 2.5 inch per compartment 1 4 pans 2.5 inch per compartment 2 7 pans/ steamer

SX-7G3 & SX-34EC

2 pan 4 inch per compartment 1 2 pan 4 inch per compartment 2 4 pans/ steamer