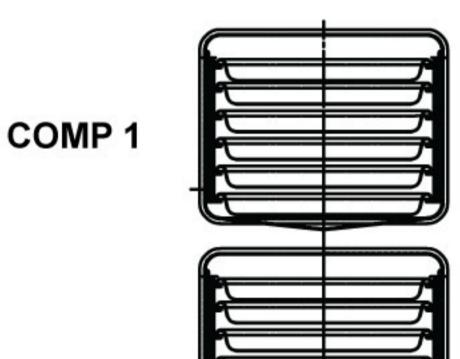

### SX-10G3, SX-55EC & GSX-10HE

10 pans 1.25 inch per compartment 20 pans/ steamer

SX-10G3, SX-55EC & GSX-10HE

5 pans 2.5 inch per compartment 10 pans/ steamer