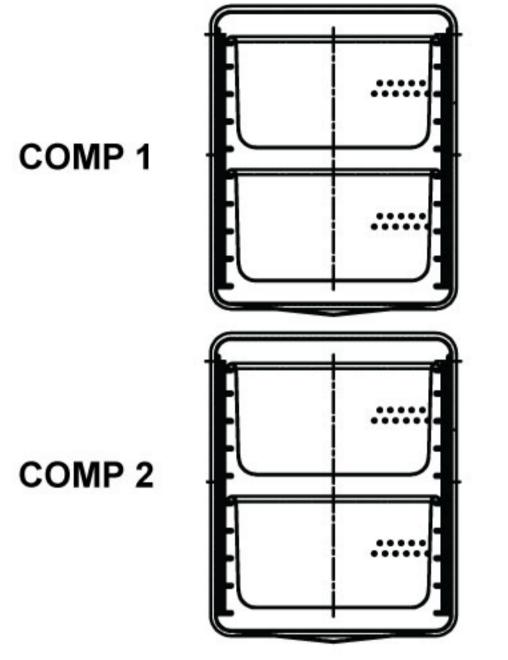

#### SX-10G3, SX-55EC & GSX-10HE

1 pans 8 inch per compartment 2 pans/ steamer

COMP 2

SX-7G3 & SX-34EC

6 pans 1.25 inch per compartment 1 8 pans 1.25 inch per compartment 2 14 pans/ steamer

SX-7G3 & SX-34EC