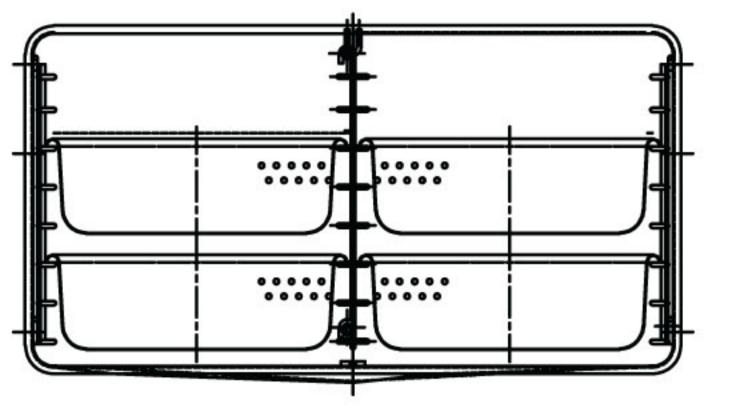

# CX-16 & GSX-16HE

4 pans 4 inch per compartment 8 pans/ steamer

CX-16 & GSX-16HE

2 pans 6 inch per compartment 4 pans/ steamer

CX-16 & GSX-16HE

2 pans 8 inch per compartment 4 pans/ steamer

CX-24

CX-24