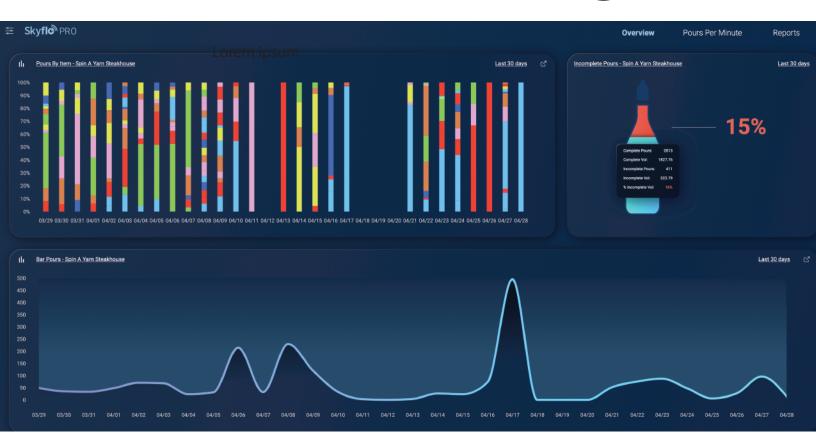

**Every Drop Counts**



The ONLY automated pour spout on the market that is PROVEN to CUT liquor costs by up to 30% while simultaneously INCREASING speed-of-service by up to 40%.

Skyflo Pro<sup>™</sup> comes with the world's most intelligent and easy-to-use reporting system, **servR**<sup>™</sup>.

Increase your profits and have true consistency with precision spouts. Prevent the over-pouring and drink giveaways that are destroying your bar sales...

Simplify your reporting with time-saving analysis and leverage wireless technology to improve bartender performance and guest experience.

Skyflo Pro™ is available NOW! contact Sales@Skyflo.com

2211 Warm Springs Court, Fremont, CA 94539 www.L2Finc.com I sales@L2Finc.com (510) 249-9077



## servR<sup>TM</sup>



## Actionable Intelligence