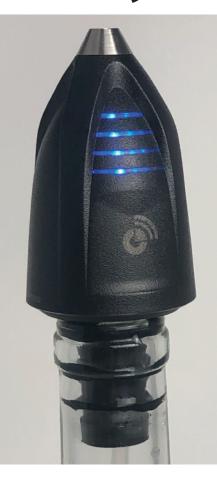

## **Every Drop Counts**

The ONLY automated pour spout on the market that is PROVEN to CUT liquor costs by up to 30% while simultaneously INCREASING speed-of-service by up to 40%.

Skyflo Pro<sup>™</sup> comes with the world's most intelligent and easy-to-use reporting system, **servR**<sup>™</sup>.

Increase your profits and have true consistency with precision spouts. Prevent the over-pouring and drink giveaways that are destroying your bar sales...

Simplify your reporting with time-saving analysis and leverage wireless technology to improve bartender performance and guest experience.