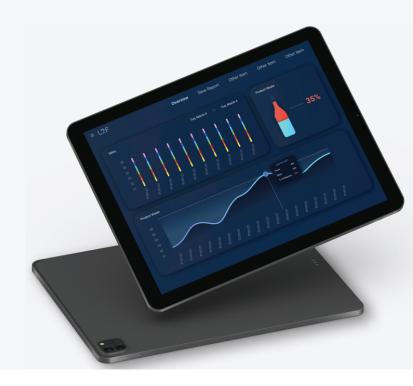

## **Every Drop Counts**



The ONLY automated pour spout on the market that is PROVEN to CUT liquor costs by up to 30% while simultaneously INCREASING speed-of-service by up to 40%.

Skyflo Pro<sup>™</sup> comes with the world's most intelligent and easy-to-use reporting system, **servR**<sup>™</sup>.

Increase your profits and have true consistency with precision spouts. Prevent the over-pouring and drink giveaways that are destroying your bar sales...

Simplify your reporting with time-saving analysis and leverage wireless technology to improve bartender performance and guest experience.

Skyflo Pro™ is available NOW! contact Sales@Skyflo.com

2211 Warm Springs Court, Fremont, CA 94539 www.L2Finc.com I sales@L2Finc.com (510) 249-9077



## servR<sup>TM</sup>



## Actionable Intelligence