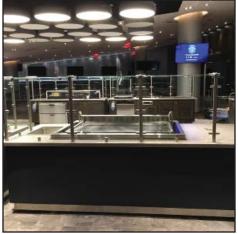

## INSTALLATIONS

Stadiums & arenas across the NHL, NBA, NFL,

MLB and MLS trust Evo for delivering fresh fan fare.

We opened a new hospitality space in the Rogers Arena called Encore. It is a 260 people place where our fans enjoy a food menu from numerous chef stations throughout the space. One of our signature stations is located front and centre in the middle of the action. This station has an Evo EVent 48 series cooking griddle with downdraft ventilation system. It was important to our fans to see their food cooked directly in front of them. We surrounded this unit with a very attractive stone and millwork "shell". Our fans are LOVING this action station. Stating "it is so cool to see the chef cooking everything from croquet monsieur, gyoza, eggs, satays to fried noodles". Given the unique setting we are in it was very important that our fans can see the cooking BUT not smell aroma or grease laden vapor. This unit has been a very successful choice for us. It has exceeded expectations. The cooks and our fans are really enjoying the cooked in front of you experience. Well done Evo! //