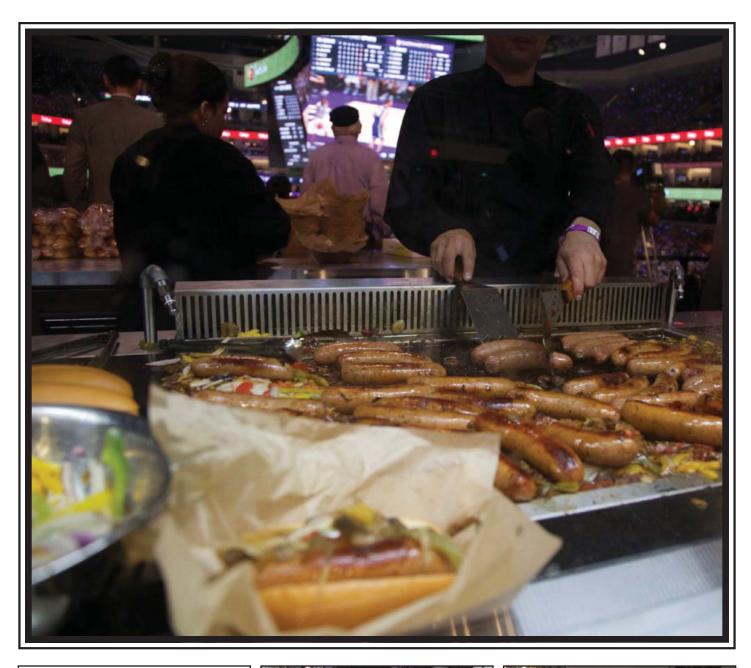

## INSTALLATIONS

Stadiums & arenas across the NHL, NBA, NFL,

MLB and MLS trust Evo for delivering fresh fan fare.

We opened a new hospitality space in the Rogers Arena called Encore. It is a 260 people place where our fans enjoy a food menu from numerous chef stations throughout the space. One of our signature stations is located front and centre in the middle of the action. This station has an Evo EVent 48 series cooking griddle with downdraft ventilation system. It was important to our fans to see their food cooked directly in front of them. We surrounded this unit with a very attractive stone and millwork "shell". Our fans are LOVING this action station. Stating "it is so cool to see the chef cooking everything from croquet monsieur, gyoza, eggs, satays to fried noodles". Given the unique setting we are in it was very important that our fans can see the cooking BUT not smell aroma or grease laden vapor. This unit has been a very successful choice for us. It has exceeded expectations. The cooks and our fans are really enjoying the cooked in front of you experience. Well done Evo! //