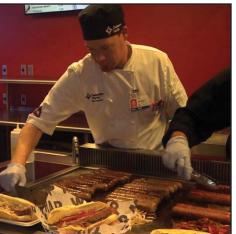

## **EVO** EVent®



Stadium & Arena

## INSTALLATIONS

Stadiums & arenas across the NHL, NBA, NFL,

MLB and MLS trust Evo for delivering fresh fan fare.











We opened a new hospitality space in the Rogers Arena called Encore. It is a 260 people place where our fans enjoy a food menu from numerous chef stations throughout the space. One of our signature stations is located front and centre in the middle of the action. This station has an Evo EVent 48 series cooking griddle with downdraft ventilation system. It was important to our fans to see their food cooked directly in front of them. We surrounded this unit with a very attractive stone and millwork "shell". Our fans are LOVING this action station. Stating "it is so cool to see the chef cooking everything from croquet monsieur, gyoza, eggs, satays to fried noodles". Given the unique setting we are in it was very important that our fans can see the cooking BUT not smell aroma or grease l