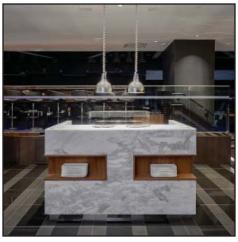

## INSTALLATIONS

Stadiums & arenas across the NHL, NBA, NFL,

MLB and MLS trust Evo for delivering fresh fan fare.

We opened a new hospitality space in the Rogers Arena called Encore. It is a 260 people place where our fans enjoy a food menu from numerous chef stations throughout the space. One of our signature stations is located front and centre in the middle of the action. This station has an Evo EVent 48 series cooking griddle with downdraft ventilation system. It was important to our fans to see their food cooked directly in front of them. We surrounded this unit with a very attractive stone and millwork "shell". Our fans are LOVING this action station. Stating "it is so cool to see the chef cooking everything from croquet monsieur, gyoza, eggs, satays to fried noodles". Given the unique setting we are in it was very important that our fans can see the cooking BUT not smell aroma or grease laden vapor. This unit has been a very successful choice for us. It has exceeded expectations. The cooks and our fans are really enjoying the cooked in front of you experience. Well done Evo! //