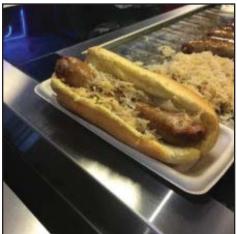

## INSTALLATIONS

Stadiums & arenas across the NHL, NBA, NFL,

MLB and MLS trust Evo for delivering fresh fan fare.

We opened a new hospitality space in the Rogers Arena called Encore. It is a 260 people place where our fans enjoy a food menu from numerous chef stations throughout the space. One of our signature stations is located front and centre in the middle of the action. This station has an Evo EVent 48 series cooking griddle with downdraft ventilation system. It was important to our fans to see their food cooked directly in front of them. We surrounded this unit with a very attractive stone and millwork "shell". Our fans are LOVING this action station. Stating "it is so cool to see the chef cooking everything from croquet monsieur, gyoza, eggs, satays to fried noodles". Given the unique setting we are in it was very important that our fans can see the cooking BUT not smell aroma or grease laden vapor. This unit has been a very successful choice for us. It has exceeded expectations. The cooks and our fans are really enjoying the cooked in front of you experience. Well done Evo! //