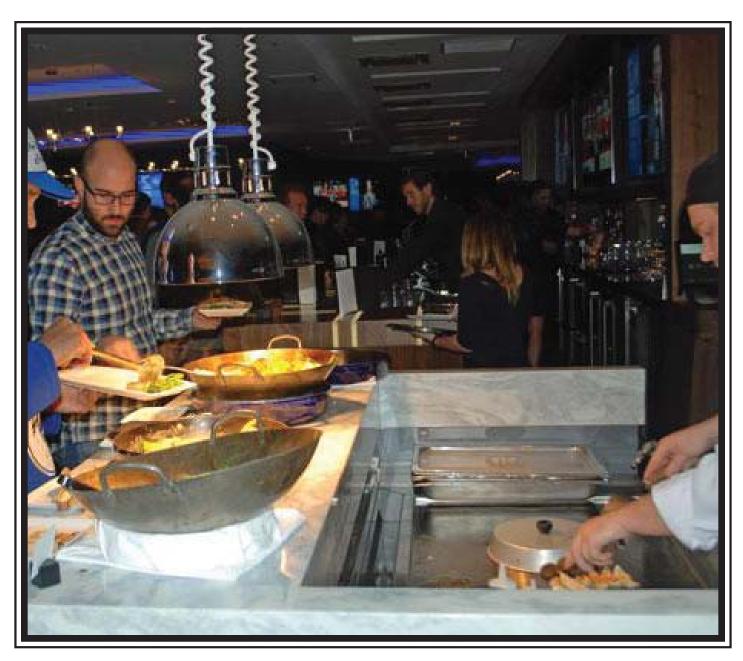

## INSTALLATIONS

Stadiums & arenas across the NHL, NBA, NFL,

MLB and MLS trust Evo for delivering fresh fan fare.

We opened a new hospitality space in the Rogers Arena called Encore. It is a 260 people place where our fans enjoy a food menu from numerous chef stations throughout the space. One of our signature stations is located front and centre in the middle of the action. This station has an Evo EVent 48 series cooking griddle with downdraft ventilation system. It was important to our fans to see their food cooked directly in front of them. We surrounded this unit with a very attractive stone and millwork "shell". Our fans are LOVING this action station. Stating "it is so cool to see the chef cooking everything from croquet monsieur, gyoza, eggs, satays to fried noodles". Given the unique setting we are in it was very important that our fans can see the cooking BUT not smell aroma or grease laden vapor. This unit has been a very successful choice for us. It has exceeded expectations. The cooks and our fans are really enjoying the cooked in front of you experience. Well done Evo! //