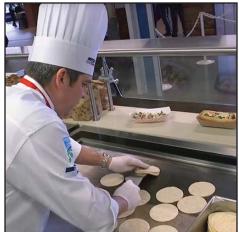

## INSTALLATIONS

Stadiums & arenas across the NHL, NBA, NFL,

MLB and MLS trust Evo for delivering fresh fan fare.

We opened a new hospitality space in the Rogers Arena called Encore. It is a 260 people place where our fans enjoy a food menu from numerous chef stations throughout the space. One of our signature stations is located front and centre in the middle of the action. This station has an Evo EVent 48 series cooking griddle with downdraft ventilation system. It was important to our fans to see their food cooked directly in front of them. We surrounded this unit with a very attractive stone and millwork "shell". Our fans are LOVING this action station. Stating "it is so cool to see the chef cooking everything from croquet monsieur, gyoza, eggs, satays to fried noodles". Given the unique setting we are in it was very important that our fans can see the cooking BUT not smell aroma or grease laden vapor. This unit has been a very successful choice for us. It has exceeded expectations. The cooks and our fans are really enjoying the cooked in front of you experience. Well done Evo! //