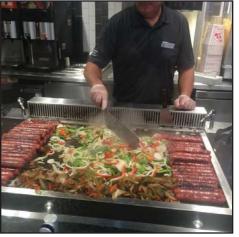

## INSTALLATIONS

Stadiums & arenas across the NHL, NBA, NFL,

MLB and MLS trust Evo for delivering fresh fan fare.

We opened a new hospitality space in the Rogers Arena called Encore. It is a 260 people place where our fans enjoy a food menu from numerous chef stations throughout the space. One of our signature stations is located front and centre in the middle of the action. This station has an Evo EVent 48 series cooking griddle with downdraft ventilation system. It was important to our fans to see their food cooked directly in front of them. We surrounded this unit with a very attractive stone and millwork "shell". Our fans are LOVING this action station. Stating "it is so cool to see the chef cooking everything from croquet monsieur, gyoza, eggs, satays to fried noodles". Given the unique setting we are in it was very important that our fans can see the cooking BUT not smell aroma or grease laden vapor. This unit has been a very successful choice for us. It has exceeded expectations. The cooks and our fans are really enjoying the cooked in front of you experience. Well done Evo! //